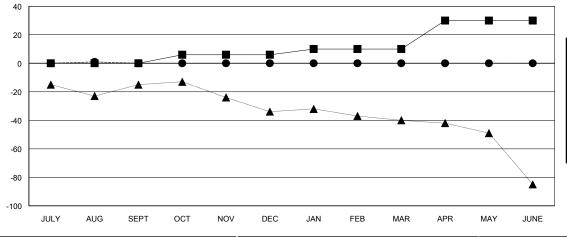

## GOALS AND ACTUAL MEMBERS CUMULATIVE

| DROPPED CLUBS: 0 |    |
|------------------|----|
| DROPPED MEMBERS  |    |
| DECEASED         | 0  |
| CLUB CANCELLED   | 0  |
| OTHER            | 14 |
| TOTAL            | 14 |